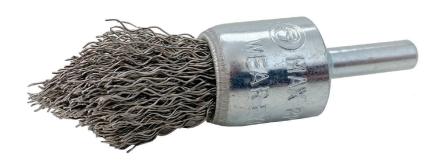

## Datasheet

**Spindle Mounted Crimped End Brush - 19mm** 

RS Stock No: 188-4105

## **Product Details**

19mm Spindle Mounted Crimped End Brush end brush with steel bristle, has a diameter of 19mm and shaft diameter of 6mm. It is perfect for cleaning or deburring hard to reach areas on general purpose applications.