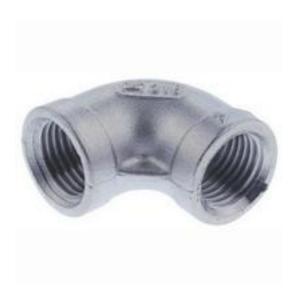

# RS Pro Stainless Steel Threaded Fitting,, 90° Elbow G (parallel) 1/4in Female G (parallel) 1/4in Female

RS Stock No: 499-2852

#### **Product Details**

RS Pro threaded fitting is made from 316 stainless steel for durability. This 90° elbow threaded fitting features 1/4 Inch G (parallel) female connection on both ends.

#### **Features and Benefits**

- 316 Stainless steel construction
- With BSP screwed end
- 150lbs fittings