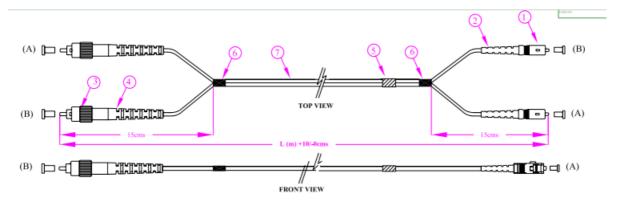

## **Dimensions:**

| No. | Description          | Ea |
|-----|----------------------|----|
| 1   | SC Connector         | 2  |
| 2   | SC Boots             | 2  |
| 3   | FC Connector         | 2  |
| 4   | FC Boots             | 2  |
| 5   | Identification Label | 1  |
| 6   | 2.8mm Duplex Cable   | 1  |
| 7   | Black Tape           | 2  |