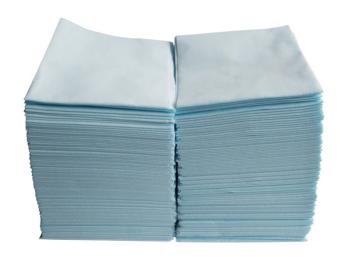

# **RS PRO Box of 200 Dry Blue Wipes**

**Stock number: 186-9957** 

EN

### **Specification**

Material: 55% Wood pulp, 45% Polyester

Size: Per ply 240 X 380 mm

Colour: colour in blue