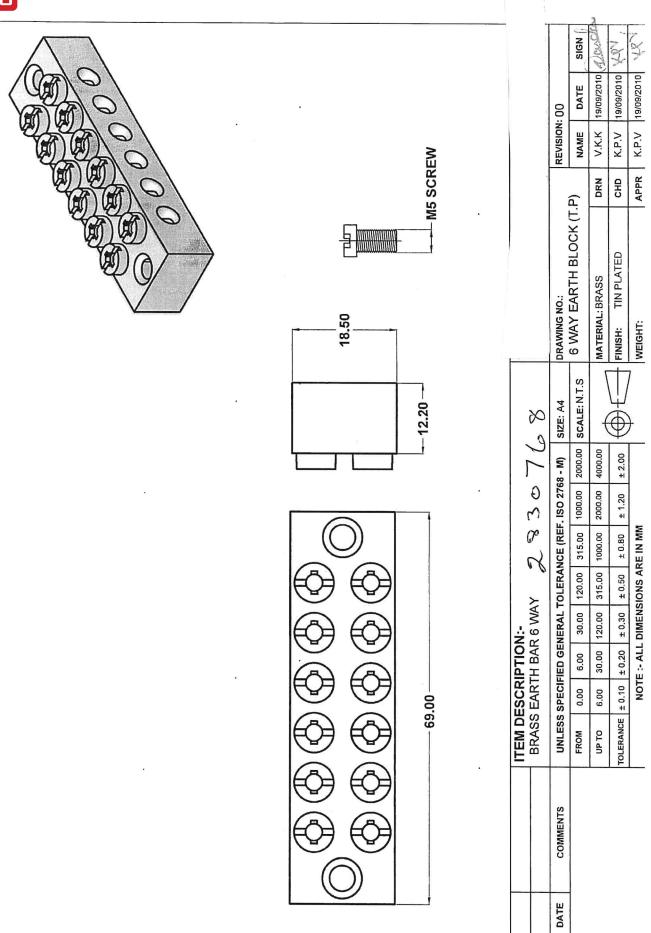

## **Specifications:**

| Cable CSA          | 0 to 16 mm <sup>2</sup> |
|--------------------|-------------------------|
| Colour             | Grey                    |
| Earth Block Type   | Double Screw            |
| Height             | 12.20 mm                |
| Housing Material   | Brass                   |
| Length             | 69.00 mm                |
| Number of Ways     | 6                       |
| Termination Method | Screw Down              |
| Width              | 18.50mm                 |
| Wire Size          | 0 to 16 mm <sup>2</sup> |
|                    |                         |

### Drawing (mm):

REV NOTES: