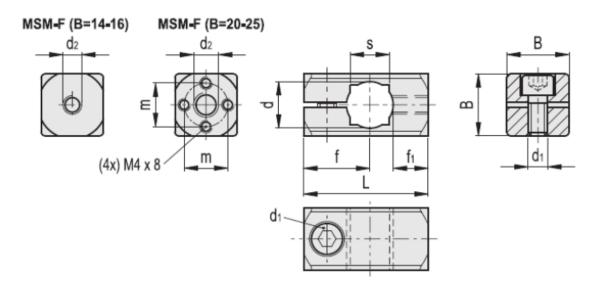

#### **General Specifications**

| Thread Size              | M8        |
|--------------------------|-----------|
| Fits Tube Diameter       | 12 mm     |
| Material                 | Aluminium |
| Fits Square Tube Profile | 10 mm     |

| Main Diemensions |    |    |    |    |    |    |   |    |  |
|------------------|----|----|----|----|----|----|---|----|--|
| d                | d2 | L  | В  | d1 | f  | f1 | m | S  |  |
| 12               | M8 | 32 | 16 | M5 | 17 | 9  | - | 10 |  |