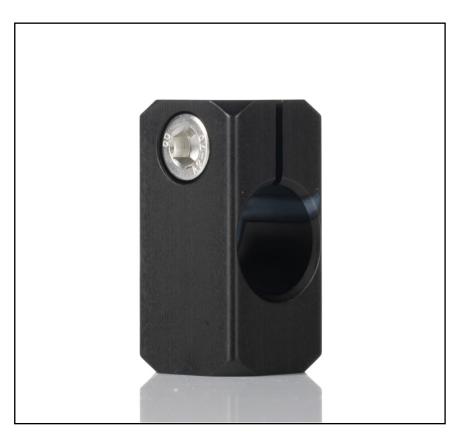

## **RS PRO M8 Sensor Connecting Clamp**

RS Stock No.: 786-6062

RS PRO Professionally Approved Products bring to you professional quality parts across all product categories. Our product range has been tested by engineers and provides a comparable quality to the leading brands without paying a premium price.

### **Product Description**

The RS PRO M8 Sensor Connecting Clamp is easily adjustable and robust. Suitable for mounting sensors onto your structural systems. Available in a range of sizes to meet your installation needs.