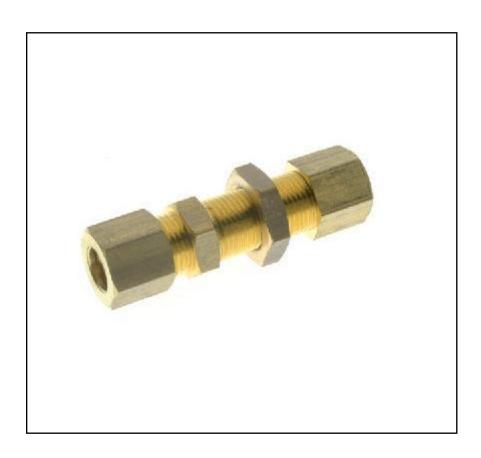

# RS PRO Bulkhead Connector Compression

RS Stock No.: 2312586

RS PROfessionally Approved Products bring to you professional quality parts across all product categories. Our product range has been tested by engineers and provides a comparable quality to the leading brands without paying a premium price.

### **Product Description**

The RS PRO bulkhead connector compression is made up of brass.

The working pressures and working temperatures depend on which type of tube is used, for this reason, the values must be determined in accordance with the tube's features.