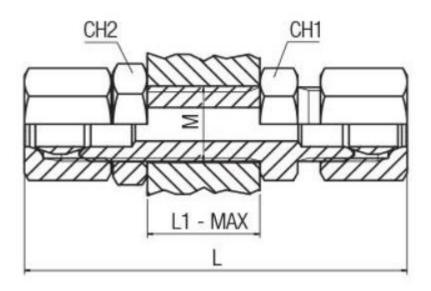

#### **Mechanical Specifications**

| Connection Style              | Tube-to-Tube |  |  |  |
|-------------------------------|--------------|--|--|--|
| Inlet Port                    | Push In 10mm |  |  |  |
| Tube Connection A             | Push In 10mm |  |  |  |
| Tube Connection A – Type      | Push In      |  |  |  |
| Tube Connection A - Tube Size | 10mm         |  |  |  |
| Tube Connection B             | Push In 10mm |  |  |  |
| Tube Connection B - Type      | Push In      |  |  |  |
| Tube Connection B - Tube Size | 10mm         |  |  |  |
| Length                        | 63.5mm       |  |  |  |
| Wrench Size 1                 | 19mm         |  |  |  |
| Wrench Size 2                 | 22mm         |  |  |  |

# **Approvals**

| Standards Met | RoHS and REACH compliant |
|---------------|--------------------------|
|---------------|--------------------------|

| Tube | L    | L max | CH1 | CH2 | M       | Pack. |
|------|------|-------|-----|-----|---------|-------|
| 10   | 63.5 | 13    | 19  | 22  | M16x1.5 | 10    |