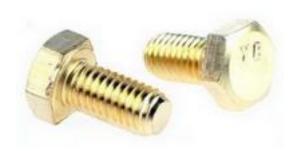

## RS Pro Plain Brass Hex M8 x 16mm Set Screw

RS Stock No: 483-2407

#### **Product Details**

RS Pro set screw measuring M8 x 16 mm, is made of brass with plain finish. This socket set screw with metric thread, features hex head and hex drive.