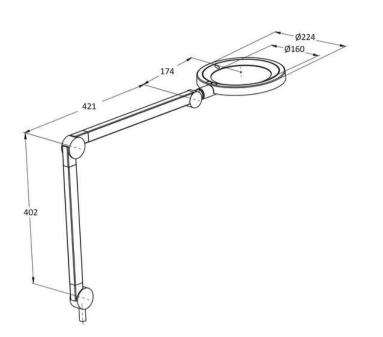

## **RS PRO Precision work accurate and** efficient - with the magnifying lamp D160 with jointed arm

Stock No: 2500424

The flexible magnifying lamp for a clear view during precision work

Adapter set for mounting on aluminum profiles - without clamp Jointed arm can be mounted vertically, horizontally and diagonally Adjustable friction for stable hold High-quality, robust plastic parts

Strong fixation on the aluminum profile - without table clamp

The jointed arm of the magnifying lamp D160 can be screwed directly to an aluminum profile 40x40 using the adapter. This leaves the working area free. The perfectly balanced jointed arm with adjustable friction and large swivel range allows vertical rotation of 360°. The head joint can be swivelled horizontally by 270°. The magnifying lamp thus offers a large radius of action and maximum flexibility.