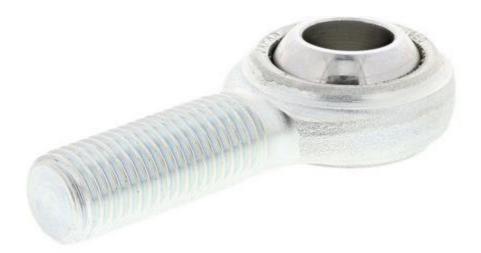

## RS M16 x 2 Male Steel Rod End

RS Stock number 198-9134

| Bore Size                  | 16mm         |
|----------------------------|--------------|
| Connection Gender          | Male         |
| Connection Size            | M16 x 2 Male |
| Connection Thread Size     | M16 x 2      |
| Connection Thread Standard | Metric       |
| Dynamic Load Rating        | 42900N       |
| Material                   | Steel        |
| Overall Length             | 85mm         |
| Static Load Rating         | 21500N       |