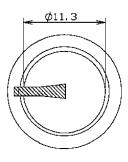

## District ## 13.9 ## 13.9 ## 14.5

RS 7777334

Knob black blue marker line 6mm splined RS 7777356

Knob black blue marker line 6mm D

RS 7777347

Knob black grey marker line 6mm splined RS 7777369

Knob black grey marker line 6mm D