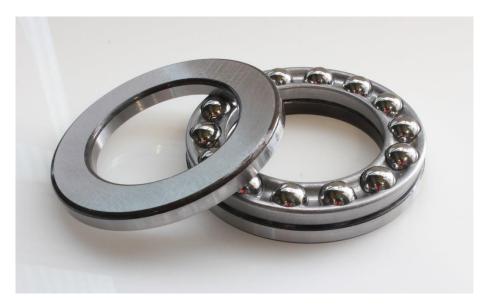

## **RS PRO Thrust Bearing**

Stock No. 2058817

**Technical Specifications:** 

| ld (mm)    | 12    |
|------------|-------|
| Od (mm)    | 26    |
| Width (mm) | 9     |
| Material   | Steel |

## **Features & Benefits:**

The series of thrust ball bearings accommodate an axial load only.

With all of the rolling elements seeing an equal load, the applied load can be high.

The rings and balls/cage come as 3 components, making installation quick and easy as there is no worry about damaging bearing internals during fitting.