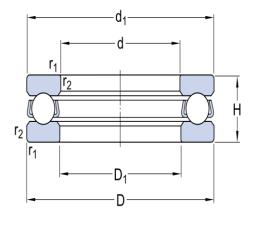

## **Dimensional line drawings**

| d                |  |
|------------------|--|
| D                |  |
| Н                |  |
| $d_1$            |  |
| $D_1$            |  |
| r <sub>1,2</sub> |  |

12 mm
26 mm
9 mm
≈ 26 mm
≈ 13 mm
min. 0.3

mm