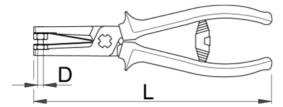

### **Technical Data**

|        | Lenght | D | ů   | -  | 200 |   |
|--------|--------|---|-----|----|-----|---|
| 611975 | 160    | 3 | 181 | 4B | 10  | - |
| 613083 | 160    | 4 | 181 | 4B | 10  | - |