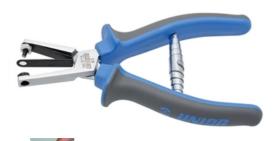

# Revolving punch pliers - 515/1BI

## **Description**

- material: special tool steel
- drop forged, entirely hardened and tempered
- cutting edges induction hardened
- head polished
- surface finish: chrome plated to standard ISO 1456:2009
- heavy duty double component handles

# Advantages:

- spring for reopening
- .