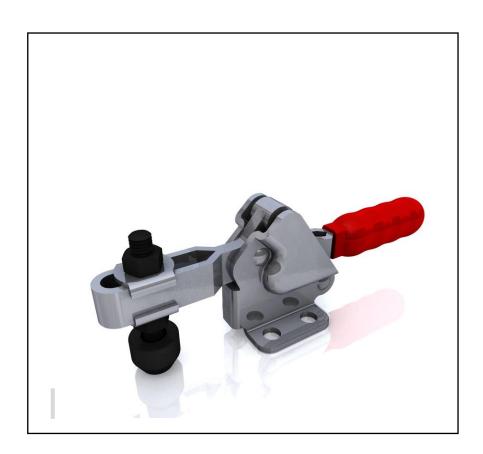

#### **FEATURES**

- Over Centre Locking Clamp
- Zinc Plated For Corosion Resistance
- Vinyl Grip
- Clamping Spindle & Accessories Supplied
- Holding Force 75kg

## **Product Description**

Horizontal over centre Toggle Clamp from RS PRO suitable for all work holding applications. Supplied with clamping spindles and accessories.

#### **General Specifications**

| Туре | Toggle Clamp |
|------|--------------|
| Grip | Vinyl Grip   |

### **Mechanical Specifications**

| Jaw Opening    | 96°   |
|----------------|-------|
| Clamping Depth | 19mm  |
| Overall Length | 112mm |
| Holding Force  | 75kg  |
| Weight         | 100g  |