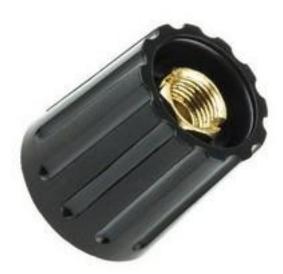

## **Product Details**

RS Pro collet knob in black colour, has brass bushing that provides a secure and durable connection. This high quality plastic knob has diameter of 14.7 mm and is suitable for 6.4 mm diameter shaft. This collet knob is suitable for use with rotary switch.

## **Features and Benefits**

- High quality diecast knob with brass bushing
- The brass bushings provide a secure and durable connection and the high-quality plastic knob features a gloss finish
- Suited for 6.35 mm dia. spindles