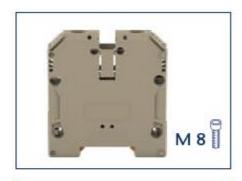

## **Screw Feed Through Terminal**

RS Stock number 872-4710

Feed-through terminal 2 connections

Stripping length, mm: 22

Torque, Nm | Screw: 6-12 | Hexagon socket M8