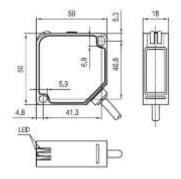

|  |
| Vibration resistance  | 1050Hz (0.5mm)                           |  |

#### **Electrical Specifications**

| Operating Supply Voltage | 24240 VAC/DC         |
|--------------------------|----------------------|
| Current Consumption      | ≤35mA                |
| Residual voltage         |                      |
| Load Current             | $\leq$ 3A (Receiver) |
| Circuit Protection       | NO                   |

### **Mechanical Specifications**

| Body Style       | Block      |
|------------------|------------|
| Mounting Type    | Screw      |
| Housing Material | PC/ABS     |
| Dimensions       | 50*50*18mm |
| Gross Weight     | 220g       |

| Protection Category |      |
|---------------------|------|
| IP Rating           | IP67 |





#### **Dimension and Wiring**









Emitter

Receiver