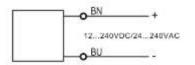

#### **Dimension and Wiring**

Emitter

Receiver

#### **Electrical Specifications**

| Operating Supply Voltage | 24240 VAC/DC         |
|--------------------------|----------------------|
| Current Consumption      | ≤35mA                |
| Residual voltage         |                      |
| Load Current             | $\leq$ 3A (Receiver) |
| Circuit Protection       | NO                   |