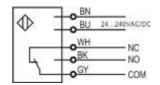

#### **Dimension and Wiring**

Emitter

Receiver

#### **Electrical Specifications**

| Operating Supply Voltage | 24240 VAC/DC         |
|--------------------------|----------------------|
| Current Consumption      | ≤35mA                |
| Residual voltage         |                      |
| Load Current             | $\leq$ 3A (Receiver) |
| Circuit Protection       | NO                   |