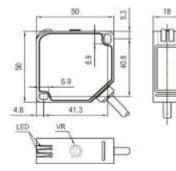

|  |
| Vibration resistance  | 1050Hz (0.5mm)                           |  |

#### **Electrical Specifications**

| Operating Supply Voltage | 24240 VAC/DC         |
|--------------------------|----------------------|
| Current Consumption      | ≤35mA                |
| Residual voltage         |                      |
| Load Current             | $\leq$ 3A (Receiver) |
| Circuit Protection       | NO                   |

### **Mechanical Specifications**

| Body Style       | Block      |
|------------------|------------|
| Mounting Type    | Screw      |
| Housing Material | PC/ABS     |
| Dimensions       | 50*50*18mm |
| Gross Weight     | 220g       |

| Protection Category |      |
|---------------------|------|
| IP Rating           | IP67 |





#### **Dimension and Wiring**









Emitter

Receiver