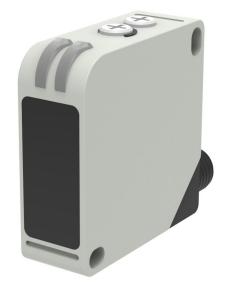

## **FEATURES**

- Through beam reflection working principle;
- Excellent antiinterference performance;
- Emitter and receiver should be used in pair;
- Bracket included: 58\*60\*20mm

### **Mechanical Specifications**

| Body Style       | Block      |
|------------------|------------|
| Mounting Type    | Screw      |
| Housing Material | PC/ABS     |
| Dimensions       | 50*50*18mm |
| Gross Weight     | 220g       |