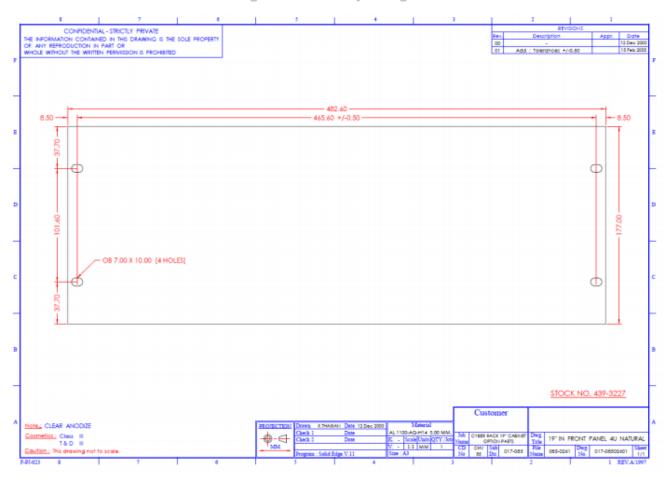

#### **Mechanical Specifications**

| Dimensions | 482.6 x 221.5mm |  |  |
|------------|-----------------|--|--|
| Length     | 482.6mm         |  |  |
| Width      | 221.5mm         |  |  |

## Dimension Drawings / Assembly Diagrams / Illustrations