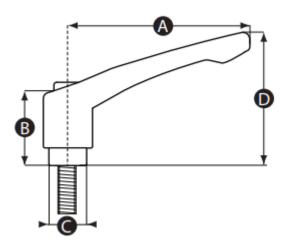

## **Mechanical Specifications**

| Thread/Insert Length | 20mm |  |  |  |
|----------------------|------|--|--|--|
| Length               | 65mm |  |  |  |

# Levers

| Part No. | A  | В  | c  | D  | Thread<br>size | Thread<br>length<br>(mm) | Insert<br>material | Handle<br>Colour |
|----------|----|----|----|----|----------------|--------------------------|--------------------|------------------|
| 478276   | 42 | 25 | 10 | 37 | M5             | 16                       | Steel              | Black            |
| 479015   | 42 | 25 | 10 | 37 | M5             | 20                       | Steel              | Black            |
| 479009   | 42 | 25 | 10 | 37 | M6             | 16                       | Steel              | Black            |
| 478995   | 42 | 25 | 10 | 37 | M6             | 20                       | Steel              | Black            |
| 479011   | 42 | 25 | 10 | 37 | M6             | 32                       | Steel              | Black            |
| 478866   | 42 | 25 | 10 | 37 | M6             | 16                       | Stainless Steel    | Black            |
| 478084   | 42 | 25 | 10 | 37 | M6             | 20                       | Stainless Steel    | Black            |
| 478860   | 42 | 25 | 10 | 37 | M6             | 32                       | Stainless Steel    | Black            |
| 478816   | 65 | 31 | 14 | 49 | M8             | 16                       | Steel              | Black            |
| 478826   | 65 | 31 | 14 | 49 | M8             | 20                       | Steel              | Black            |
| 478292   | 65 | 31 | 14 | 49 | M8             | 25                       | Steel              | Black            |
| 478298   | 65 | 31 | 14 | 49 | M8             | 32                       | Steel              | Black            |
| 478305   | 65 | 31 | 14 | 49 | M8             | 40                       | Steel              | Black            |
| 478254   | 65 | 31 | 14 | 49 | M8             | 50                       | Steel              | Black            |
| Part No. | Α  | В  | С  | D  | Thread<br>size | Thread<br>length<br>(mm) | Insert<br>material | Handle<br>Colour |
| 478129   | 65 | 31 | 14 | 49 | M8             | 20                       | Stainless Steel    | Black            |
| 478125   | 65 | 31 | 14 | 49 | M8             | 25                       | Stainless Steel    | Black            |
| 478103   | 65 | 31 | 14 | 49 | M8             | 32                       | Stainless Steel    | Black            |
| 478080   | 65 | 31 | 14 | 49 | M8             | 40                       | Stainless Steel    | Black            |
| 478090   | 65 | 31 | 14 | 49 | M8             | 50                       | Stainless Steel    | Black            |
| 478309   | 78 | 36 | 16 | 57 | M10            | 20                       | Steel              | Black            |
| 478882   | 78 | 36 | 16 | 57 | M10            | 32                       | Steel              | Black            |
| 478872   | 78 | 36 | 16 | 57 | M10            | 40                       | Steel              | Black            |
| 478848   | 78 | 36 | 16 | 57 | M10            | 50                       | Steel              | Black            |
| 478096   | 78 | 36 | 16 | 57 | M10            | 20                       | Stainless Steel    | Black            |
| 478315   | 78 | 36 | 16 | 57 | M10            | 32                       | Stainless Steel    | Black            |
| 478282   | 78 | 36 | 16 | 57 | M10            | 40                       | Stainless Steel    | Black            |
| 478888   | 92 | 43 | 19 | 65 | M10            | 20                       | Steel              | Black            |
| 478898   | 92 | 43 | 19 | 65 | M10            | 32                       | Steel              | Black            |
| 478894   | 92 | 43 | 19 | 65 | M10            | 40                       | Steel              | Black            |
| 478876   | 92 | 43 | 19 | 65 | M10            | 50                       | Steel              | Black            |
| .,       |    |    |    |    |                |                          |                    |                  |
| 478264   | 92 | 43 | 19 | 65 | M10            | 50                       | Stainless Steel    | Black            |

# Levers

| 478854 | 92 | 43 | 19 | 65 | M12 | 40 | Steel           | Black |
|--------|----|----|----|----|-----|----|-----------------|-------|
| 478850 | 92 | 43 | 19 | 65 | M12 | 50 | Steel           | Black |
| 478135 | 92 | 43 | 19 | 65 | M12 | 63 | Steel           | Black |
| 478270 | 92 | 43 | 19 | 65 | M12 | 32 | Stainless Steel | Black |
| 478276 | 92 | 43 | 19 | 65 | M12 | 40 | Stainless Steel | Black |
| 478260 | 92 | 43 | 19 | 65 | M12 | 50 | Stainless Steel | Black |
| 478169 | 92 | 43 | 19 | 65 | M12 | 63 | Stainless Steel | Black |