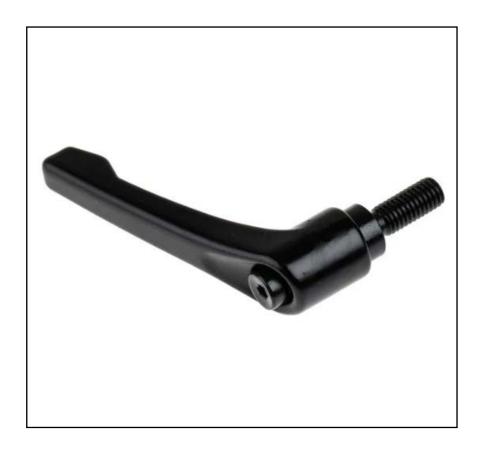

# RS PRO Clamping Lever, M8 x 20mm

RS Stock No.: 478-826

RS Professionally Approved Products bring to you professional quality parts across all product categories. Our product range has been tested by engineers and provides a comparable quality to the leading brands without paying a premium price.

### **Product Description**

These die cast zinc clamping leavers with a steel metric male thread from our own RS PRO brand are designed primarily to tighten or loosen screws eliminating the need for any special tools or wrenches. Clamp levers are ideal for use in hard to reach or confined spaces. Clamp levers are available in a range of thread sizes and stem lengths to suit a wide variety of applications.