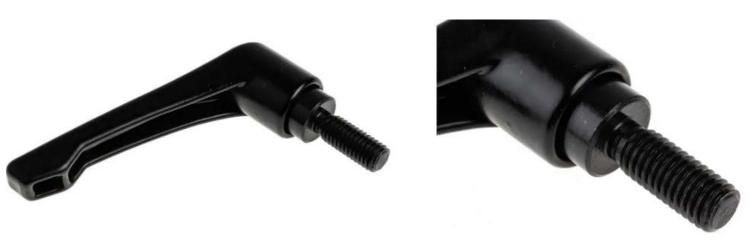

# RS PRO Clamping Lever, M8 x 20mm

RS Stock No.: 478-826

RS Professionally Approved Products bring to you professional quality parts across all product categories. Our product range has been tested by engineers and provides a comparable quality to the leading brands without paying a premium price.

### **Product Description**

These die cast zinc clamping leavers with a steel metric male thread from our own RS PRO brand are designed primarily to tighten or loosen screws eliminating the need for any special tools or wrenches. Clamp levers are ideal for use in hard to reach or confined spaces. Clamp levers are available in a range of thread sizes and stem lengths to suit a wide variety of applications.