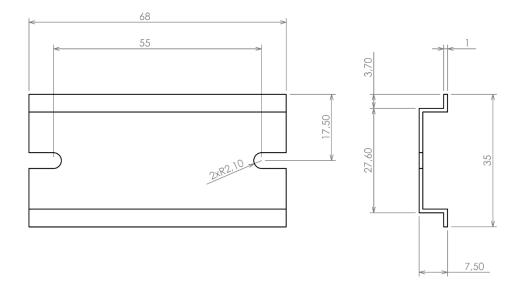

| Mechanical Specifications |         |
|---------------------------|---------|
| Height                    | 7.5 mm  |
| Width                     | 35.0 mm |
| Length                    | 68 mm   |

| Approvals     |                |
|---------------|----------------|
| Standards Met | RoHS Compliant |

All dimensions are given within +/-0,5mm tolerance