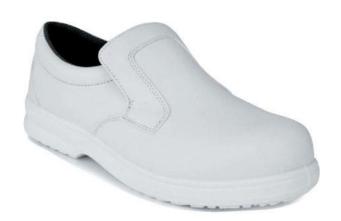

## **RS Pro FW81 White Microfibre Shoe**

RS Stock No:146-9005

| <u>Product Details</u>                                                     | RS Stock Number | <u>Shoe Size</u> |
|----------------------------------------------------------------------------|-----------------|------------------|
| The classically styled RS Pro FW81                                         | 146-9003        | 3                |
|                                                                            | 146-9004        | 4                |
| Slip-On Safety Shoe has a simple, minimal design making it practical, safe | 146-9005        | 5                |
| and durable. Features include steel toe                                    | 146-9007        | 6                |
| caps, a slip and oil resistant PU outsole                                  | 146-9008        | 7                |
| which resists temperatures up to 200°C                                     | 146-9009        | 8                |
| and a water resistant microfibre upper.                                    | 146-9010        | 9                |
| Anti-static with an energy absorbing                                       | 146-9011        | 10               |
| heel. Machine washable at 30°C.                                            | 146-9013        | 11               |