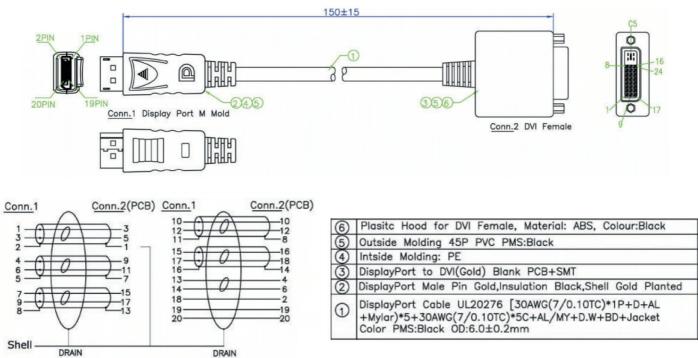

## **RS PRO 15cm DisplayPort Male to DVI-D Female Adapter**

Stock number: 182-8789

EN

Our RS PRO 15cm DisplayPort to DVI-D adapter comes with a latching, 20 pin male connector.

The connector hoods are made from black PVC and come with dust caps to protect the connectors. On top of the connector is the latch release and a strain relief on the end of the hood to support the cable.