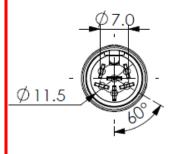

#### **Specifications:**

Rating: 100V AC 4A max.

Contact Resistance: pins- $30m\Omega$  max; shell-50m  $\Omega$  max.

Insulation Resistance:  $100M\Omega$  min. at 500V DC

Dielectric Strength: 250V AC R.M.S. for 1 minute

#### **Dimensions(mm)**

RS, Professionally Approved Products, gives you professional quality parts across all products categories. Our range has been testified by engineers as giving comparable quality to that of the leading brands without paying a premium price.