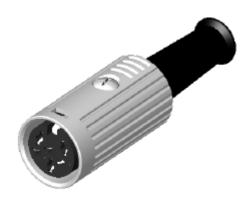

#### **Datasheet**

## **ENGLISH**

### **6P DIN Cable Jack Push Locking**

RS Stock number 491-207



#### **Specifications:**

Rating: 100V AC 4A max.

Contact Resistance: pins- $30m\Omega$  max; shell-50m  $\Omega$  max.

Insulation Resistance:  $100M\Omega$  min. at 500V DC

Dielectric Strength: 250V AC R.M.S. for 1 minute

#### **Dimensions(mm)**







RS, Professionally Approved Products, gives you professional quality parts across all products categories. Our range has been testified by engineers as giving comparable quality to that of the leading brands without paying a premium price.



# **ENGLISH**



| No. | Description  | Material | Treat       |
|-----|--------------|----------|-------------|
| 1   | Shield Cover | Zn Alloy | Nickel Ptd. |
| 2   | Strain Boot  | PVC      |             |
| 3   | 'T' Holder   | Steel    | Nickel Ptd. |
| 4   | Setscrew     | Steel    | Nickel