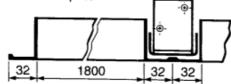

## REVERSE BUTT FLANGES FOR HORIZONTAL & VERTICAL JOINTS

Louvres exceeding 1800mm in height are supplied in sections with reverse butting flanges drilled for site fixing on the FBL/WB only. FBL/NB require a plate to be fixed to the reverse butt flange as per detail.