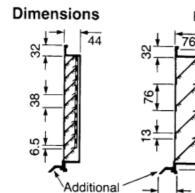

Bird Wire Mesh Standard

A-13

A = Opening/Duct size

Louvres are manufactured in one piece units up to 1800mm square.