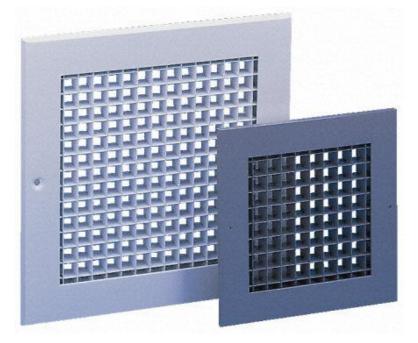

## **ENGLISH**

## Datasheet White Aluminium Grille, 237 x 237mm

RS Stock 432-665







## REVERSE BUTT FLANGES FOR HORIZONTAL & VERTICAL JOINTS

Louvres exceeding 1800mm in height are supplied in sections with reverse butting flanges drilled for site fixing on the FBL/WB only. FBL/NB require a plate to be fixed to the reverse butt flange as per detail.



Bird Wire Mesh Standard

A-13

A = Opening/Duct size



Louvres are manufactured in one piece units up to 1800mm square.

## VERTICAL SUPPORT

Louvres exceeding 1800mm in width can be supplied in sections with vertical support channels for alignment and site fixing if individual louvre face details are required.



RS, Professionally Approved Products, gives you professional quality parts across all products categories. Our range has been testified by engineers as giving comparable quality to that of the leading brand