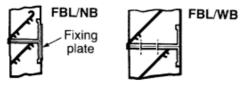

## REVERSE BUTT FLANGES FOR HORIZONTAL & VERTICAL JOINTS

Louvres exceeding 1800mm in height are supplied in sections with reverse butting flanges drilled for site fixing on the FBL/WB only. FBL/NB require a plate to be fixed to the reverse butt flange as per detail.