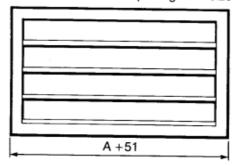

Bird Wire Mesh Standard

A-13

A = Opening/Duct size

Louvres are manufactured in one piece units up to 1800mm square.