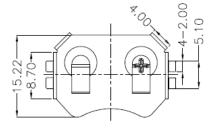

s battery holders and coin cell holders for AAA, AA, C, D, 9V and lithium coin cells. Adam Tech produces this series in a variety of terminations such as through hole PCB leads, SMT leads, wire leads and solder lugs. Custom lead lengths on wire configurations are also available. Our superior retention holders are molded of UL-94V0 or UL-94HB material with spring steel contacts and perform extremely well under normal or adverse environment conditions.

#### Features & Benefits:

- Single and Multiple Cell
- Reliable spring tension contacts assures low contact resistance
- Rugged construction
- Light Weight

#### **SPECIFICATIONS:**

Material: Phosphor Bronze, Nickel plated, T=0.25mm

**Environmental:** 

Lead free, RoHS compliant

## **Dimensional line drawings**



RECOMMENDED PCB LAYOUT









2.10

-3.30

## General

Extra page for more complex