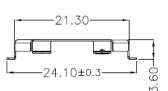

battery holders and coin cell holders for AAA, AA, C, D, 9V and lithium coin cells. Adam Tech produces this series in a variety of terminations such as through hole PCB leads, SMT leads, wire leads and solder lugs. Custom lead lengths on wire configurations are also available. Our superior retention holders are molded of UL-94V0 or UL-94HB material with spring steel contacts and perform extremely well under normal or adverse environment conditions.

#### Features & Benefits:

- Single and Multiple Cell
- Reliable spring tension contacts assures low contact resistance
- Rugged construction
- Light Weight

#### **SPECIFICATIONS:**

Material: Phosphor Bronze, Nickel plated, T=0.25mm

**Environmental:** 

Lead free, RoHS compliant

## **Dimensional line drawings**



RECOMMENDED PCB LAYOUT









2.10

-3.30

## General

Extra page for more complex