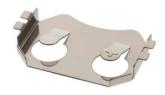

# RS PRO BATTERY HOLDER, CLIP FOR CR2032 PCB SMT TYPE

Stock No: 2378337, 2378338

## **Dimensional line drawings**

RECOMMENDED PCB LAYOUT

2.10

-3.30