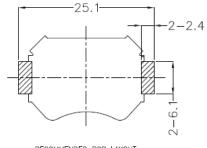

pment. This series includes battery holders and coin cell holders for AAA, AA, C, D, 9V and lithium coin cells. Adam Tech produces this series in a variety of terminations such as through hole PCB leads, SMT leads, wire leads and solder lugs. Custom lead lengths on wire configurations are also available. Our superior retention holders are molded of UL-94V0 or UL-94HB material with spring steel contacts and perform extremely well under normal or adverse environment conditions.

#### Features & Benefits:

- Single and Multiple Cell
- Reliable spring tension contacts assures low contact resistance
- Rugged construction
- Light Weight

#### **SPECIFICATIONS:**

Material: Phosphor Bronze, Nickel plated, T=0.25mm

**Environmental:** 

Lead free, RoHS compliant

## **Dimensional line drawings**



RECOMMENDED PCB LAYOUT









2.10

-3.30

## General

Extra page for more complex