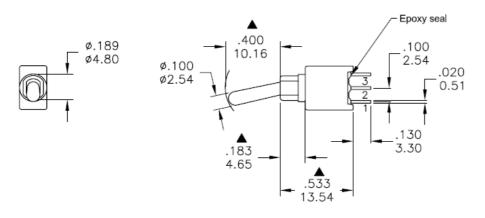

#### Dimensions – inch mm

|                | POS.1       | POS.2 | POS.3       |
|----------------|-------------|-------|-------------|
| Model<br>No.   |             |       |             |
| 2AS1           | ON          | NONE  | ON          |
| Term.<br>Comm. | 2-3         | OPEN  | 2-1         |
| SCHEMATIC      | 2 Comm. 0 3 |       | 2 Comm. 0 3 |

## P.C. MOUNTING