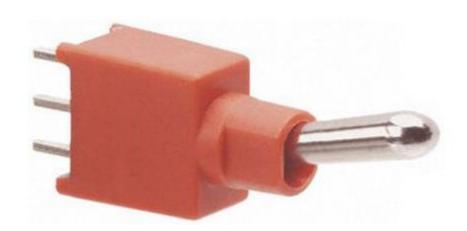

# **Sealed Sub-Miniature Toggle Switch**

RS Stock number 734-7160

**Specifications:** 

MECHANICAL LIFE: 50,000 make-and-break cycles.

CONTACT RESISTANCE:  $20m\Omega$  max. initial @ 2-4VDC 100mA for both

## P.C. MOUNTING