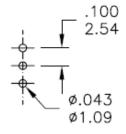

**ENGLISH** 

## **Datasheet**

# **Sealed Sub-Miniature Toggle Switch**

RS Stock number 734-7160



**Specifications:** 

MECHANICAL LIFE: 50,000 make-and-break cycles.

CONTACT RESISTANCE:  $20m\Omega$  max. initial @ 2-4VDC 100mA for both

silver and gold plated contacts

INSULATION RESISTANCE:  $1000M\Omega$ min.

DIELECTRIC STRENGTH: 1,000Vrms min. @ sea level.

OPERATING TEMPERATURE: -30°C to 85°C.

CASE & BUSHING: Glass filled nylon 6/6, retardant, heat

stabilized (UL94v-0)

ACTUATOR: Brass, chrome plated

CONTACT/TERMINAL: Silver or gold plated copper

SWITCH SUPPORT: Brass, tin plated





#### Dimensions – inch mm







|                | POS.1       | POS.2 | POS.3       |
|----------------|-------------|-------|-------------|
| Model<br>No.   |             |       |             |
| 2AS1           | ON          | NONE  | ON          |
| Term.<br>Comm. | 2-3         | OPEN  | 2-1         |
| SCHEMATIC      | 2 Comm. 0 3 |       | 2 Comm. 0 3 |

## P.C. MOUNTING

## SWITCH FUNCTION