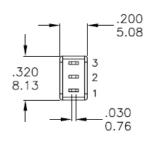

**ENGLISH** 

## **Datasheet**

# **Sealed Sub-Miniature Toggle Switch**

RS Stock number 734-7160



**Specifications:** 

MECHANICAL LIFE: 50,000 make-and-break cycles.

CONTACT RESISTANCE:  $20m\Omega$  max. initial @ 2-4VDC 100mA for both

silver and gold plated contacts

INSULATION RESISTANCE:  $1000M\Omega$ min.

DIELECTRIC STRENGTH: 1,000Vrms min. @ sea level.

OPERATING TEMPERATURE: -30°C to 85°C.

CASE & BUSHING: Glass filled nylon 6/6, retardant, heat

stabilized (UL94v-0)

ACTUATOR: Brass, chrome plated

CONTACT/TERMINAL: Silver or gold plated copper

SWITCH SUPPORT: Brass, tin plated





#### Dimensions – inch mm







|                | POS.1       | POS.2 | POS.3       |
|----------------|-------------|-------|-------------|
| Model<br>No.   |             |       |             |
| 2AS1           | ON          | NONE  | ON          |
| Term.<br>Comm. | 2-3         | OPEN  | 2-1         |
| SCHEMATIC      | 2 Comm. 0 3 |       | 2 Comm. 0 3 |

## P.C. MOUNTING

## SWITCH FUNCTION