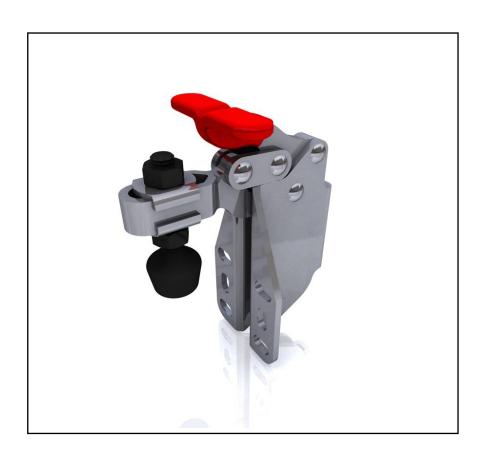

#### **FEATURES**

- Over Centre Locking Clamp.
- Zinc Plated For Corosion Resistance
- Vinyl Grip
- Clamping Spindle & Accessories Supplied.
- Holding Force 68kg
- Side Mounted For Access

## **Product Description**

Vertical over centre Toggle Clamp from RS PRO suitable for all work holding applications. Supplied with clamping spindles and accessories.

With side mounting for easy access to workpiece.

#### **General Specifications**

| Туре | Toggle Clamp |
|------|--------------|
| Grip | Vinyl Grip   |

## **Mechanical Specifications**

| Jaw Opening    | 90°    |
|----------------|--------|
| Clamping Depth | 50.9mm |
| Overall Height | 75mm   |
| Holding Force  | 68kg   |
| Weight         | 92g    |