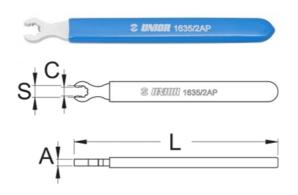

## **Technical Data**

| 11 1111 | S   | Retail<br>packin<br>g in<br>mm<br>(height<br>) | Α | Lenght | å  | ₹  | ml |   |
|---------|-----|------------------------------------------------|---|--------|----|----|----|---|
| 623449  | 6.8 | 5.1                                            | 4 | 120    | 32 | 4A | 1  | _ |