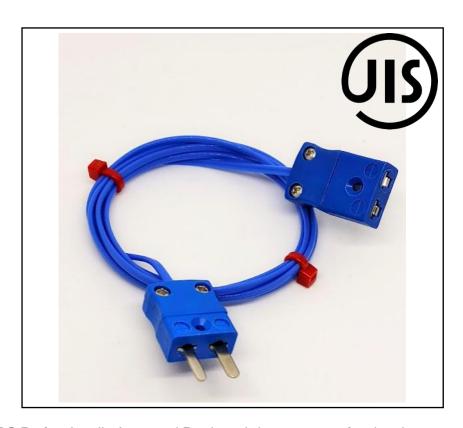

### **FEATURES**

- All round general purpose cable, both waterproof and very flexible
- Thermocouple terminating with a miniature plug & socket
- JI Type K thermocouple
- Japanese Industrial Standards (JIS) are the standards used for industrial activities in Japan

# JIS PVC INSULATED FLAT PAIR THERMOCOUPLE CABLE WITH MINIATURE THERMOCOUPLE PLUG & SOCKET 2m

RS Stock No.: 2394557

RS Professionally Approved Products bring to you professional quality parts across all product categories. Our product range has been tested by engineers and provides a comparable quality to the leading brands without paying a premium price.

### **Product Description**

- Ideal for general purpose use
- All contacts are polarised to ensure correct connection
- Colour coded in accordance with JIS specification

### **General Specifications**

| Thermocouple Type             | Type K                                                                     |  |
|-------------------------------|----------------------------------------------------------------------------|--|
| Temperature Measurement Range | Cable: -10°C to 105°C<br>Connectors: +200°C                                |  |
| Construction                  | PVC Insulated Thermocouple Cable with Miniature Thermocouple Plug & Socket |  |
| Standards Met                 | JIS (Japanese Industrial Standards)                                        |  |

## **Mechanical Specifications**

| Termination Type          | Standard plug & socket          |  |  |
|---------------------------|---------------------------------|--|--|
| Compensating Cable Length | 2m                              |  |  |
| Cable Insulation          | PVC insulated flat pair 7/0.2mm |  |  |