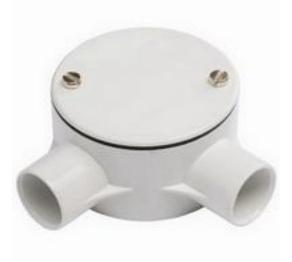

### **Product Details**

RS Pro angle box cable conduit fitting is made of PVC and it comes with a nominal size of 20 mm. This circular conduit 2-way angle box provides various configurations. The connection is via push fit for a tight reliable fitting.

#### **Features and Benefits**

- Nominal size of 20 mm (dia.)
- PVC construction
- Angle box type fitting

## **Specifications:**

| Fitting Type | Angle Box |
|--------------|-----------|
| Material     | PVC       |
| Nominal Size | 20 mm     |