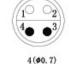

# RS PRO Fixed receptacle (tag) Female 4 pin Solder Brass

Stock No: 209-5642

RS Pro's range of Chrome plated Brass push-pull locking connectors offer exceptional quality that is found in many cutting-edge connectors, including full 360° EMC shielding and high mating life. As has become standard within the RS Pro brand you can expect high quality products but at a reasonable price. These connectors are ideal for use in medical devices, testing equipment, audio equipment and other high-end indoor applications.

## **Features & Benefits:**

- Push-pull latching system
- Chrome plated Brass
- IP50
- 360° Screening for full EMC shielding
- 7A Current Rating