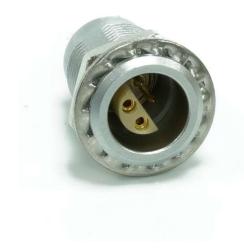

# RS PRO Fixed receptacle (tag) Female 4 pin Solder Brass

Stock No: 209-5642

RS Pro's range of Chrome plated Brass push-pull locking connectors offer exceptional quality that is found in many cutting-edge connectors, including full 360° EMC shielding and high mating life. As has become standard within the RS Pro brand you can expect high quality products but at a reasonable price. These connectors are ideal for use in medical devices, testing equipment, audio equipment and other high-end indoor applications.

## **Features & Benefits:**

- Push-pull latching system
- Chrome plated Brass
- IP50
- 360° Screening for full EMC shielding
- 7A Current Rating