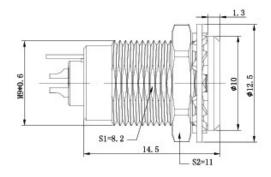

C60512-5test9a     |
| Humidity                  | Up to 95% at 60°C |                      |
| Temperature range         | -55°C, +250°C     |                      |
| Resistance to vibration   | 10-2000Hz,15g     | IEC 60512-4 test 6d  |
| Shock resistance          | 100g, 6ms         | IEC 60512-4 test 6c  |
| Salt spray corrosion test | >96hrs            | IEC 60512-6 test 11f |
| Protection index (mated)  | IP50              | IEC 60529            |
| Climatical category       | 55/175/21         | IEC 60068-1          |

#### **Electrical**

| Charac     | teristics | Value  | Standard      |
|------------|-----------|--------|---------------|
| Shielding  | at 10MHZ  | >75 dB | IEC 60619-1-3 |
| efficiency | at 1GHZ   | >40 dB | IEC 60619-1-3 |





# **Dimensional line drawings**











## **Quality Standards**