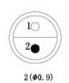

12-5test9a     |
| Humidity                  | Up to 95% at 60°C |                      |
| Temperature range         | -55°C, +250°C     |                      |
| Resistance to vibration   | 10-2000Hz,15g     | IEC 60512-4 test 6d  |
| Shock resistance          | 100g, 6ms         | IEC 60512-4 test 6c  |
| Salt spray corrosion test | >96hrs            | IEC 60512-6 test 11f |
| Protection index (mated)  | IP50              | IEC 60529            |
| Climatical category       | 55/175/21         | IEC 60068-1          |

#### **Electrical**

| Charac     | teristics | Value  | Standard      |
|------------|-----------|--------|---------------|
| Shielding  | at 10MHZ  | >75 dB | IEC 60619-1-3 |
| efficiency | at 1GHZ   | >40 dB | IEC 60619-1-3 |





# **Dimensional line drawings**











## **Quality Standards**