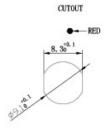

test9a     |
| Humidity                  | Up to 95% at 60°C |                      |
| Temperature range         | -55°C, +250°C     |                      |
| Resistance to vibration   | 10-2000Hz,15g     | IEC 60512-4 test 6d  |
| Shock resistance          | 100g, 6ms         | IEC 60512-4 test 6c  |
| Salt spray corrosion test | >96hrs            | IEC 60512-6 test 11f |
| Protection index (mated)  | IP50              | IEC 60529            |
| Climatical category       | 55/175/21         | IEC 60068-1          |

#### **Electrical**

| Charac     | teristics | Value  | Standard      |
|------------|-----------|--------|---------------|
| Shielding  | at 10MHZ  | >75 dB | IEC 60619-1-3 |
| efficiency | at 1GHZ   | >40 dB | IEC 60619-1-3 |





# **Dimensional line drawings**











## **Quality Standards**