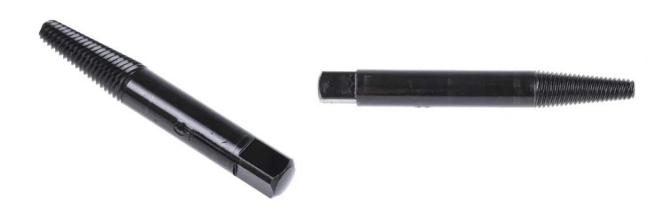

## **Product Description**

From RS PRO, this robust screw extractor set is ideal for removing broken screws and threaded bolts without damaging the thread. With a hardened chrome vanadium steel construction, the spiral fluted extractors are suitable for turning and retrieving many types of fasteners including studs. It also features a bronzed surface, for further resistance against corrosion, ensuring a long and dependable tool life.