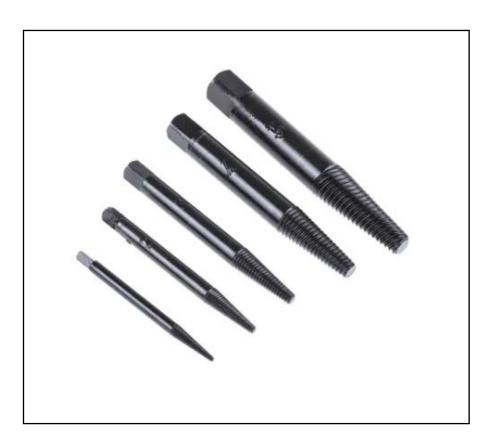

## RS PRO 5 piece Chrome Vanadium Steel Screw Extractor Set

RS Stock No.: 460-9516

RS Professionally Approved Products bring to you professional quality parts across all product categories. Our product range has been tested by engineers and provides a comparable quality to the leading brands without paying a premium price.

## **Product Description**

From RS PRO, this robust screw extractor set is ideal for removing broken screws and threaded bolts without damaging the thread. With a hardened chrome vanadium steel construction, the spiral fluted extractors are suitable for turning and retrieving many types of fasteners including studs. It also features a bronzed surface, for further resistance against corrosion, ensuring a long and dependable tool life.

## **General Specifications**

| Туре             | Тар                              |
|------------------|----------------------------------|
| Material         | Chrome Vanadium Steel            |
| Case Material    | Plastic                          |
| Set Contents     | No1, No2, No3, No4, No5          |
| Number of Pieces | 5                                |
| Application      | Broken Screws And Threaded Bolts |