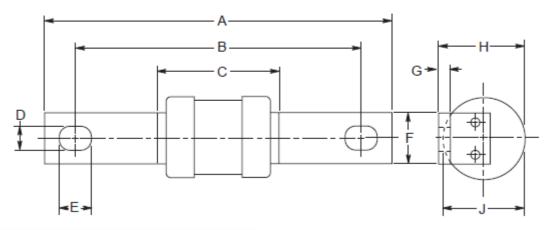

## **Dimensional Data:**

|              |               |                |                 |                 |                      |                          |       |      | Dimensions - mm |     |      |      |     |      |  |  |
|--------------|---------------|----------------|-----------------|-----------------|----------------------|--------------------------|-------|------|-----------------|-----|------|------|-----|------|--|--|
| S/N          | Amp<br>Rating | Pre-<br>arcing | Total @<br>415V | Total @<br>550V | Nom<br>Watts<br>Loss | Rated<br>Voltage<br>(AC) | А     | В    | D               | Е   | F    | G    | I   | J    |  |  |
| 521-<br>2719 | 125           | 29,500         | 50,000          | 71,000          | 11                   | 415                      | 110.0 | 93.7 | 47.0            | 9.0 | 10.0 | 19.0 | 3.2 | 31.0 |  |  |
| 521-<br>2725 | 160           | 57,000         | 97,000          | 135,000         | 13                   | 415                      | 110.0 | 93.7 | 47.0            | 9.0 | 10.0 | 19.0 | 3.2 | 31.0 |  |  |
| 521-<br>2731 | 200           | 120,000        | 205,000         | 290,000         | 14                   | 415                      | 110.0 | 93.7 | 47.0            | 9.0 | 10.0 | 19.0 | 3.2 | 31.0 |  |  |