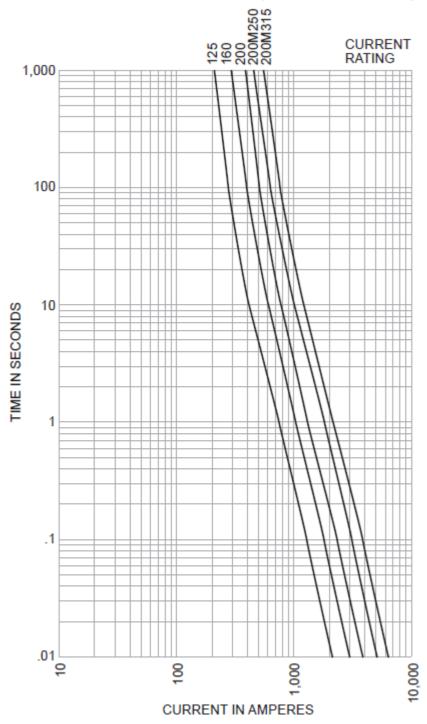

ss | Rated<br>Voltage<br>(AC) | А     | В    | D               | Е   | F    | G    | I   | J    |  |  |
| 521-<br>2719 | 125           | 29,500         | 50,000          | 71,000          | 11                   | 415                      | 110.0 | 93.7 | 47.0            | 9.0 | 10.0 | 19.0 | 3.2 | 31.0 |  |  |
| 521-<br>2725 | 160           | 57,000         | 97,000          | 135,000         | 13                   | 415                      | 110.0 | 93.7 | 47.0            | 9.0 | 10.0 | 19.0 | 3.2 | 31.0 |  |  |
| 521-<br>2731 | 200           | 120,000        | 205,000         | 290,000         | 14                   | 415                      | 110.0 | 93.7 | 47.0            | 9.0 | 10.0 | 19.0 | 3.2 | 31.0 |  |  |





## Time-Current Characteristic Curve (Full Size Curves Available)