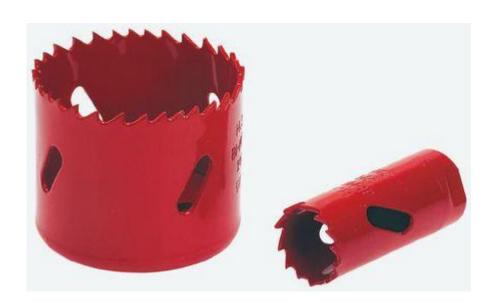

#### **RS Bi-metal hole saws**

Hardened cutting edge (6tpi alternate set) welded to a tough alloy steel body Bonded construction reduces possibility of shattering

For use with ferrous and non ferrous metals, plastics and wood to a depth of 32mm

14 to 30mm dia saws require a 6.5mm arbour

32 to 152mm dia saws require a 9.5mm arbour

Arbours, pilot drills and core removal tools available

RS Bi-metal hole saws