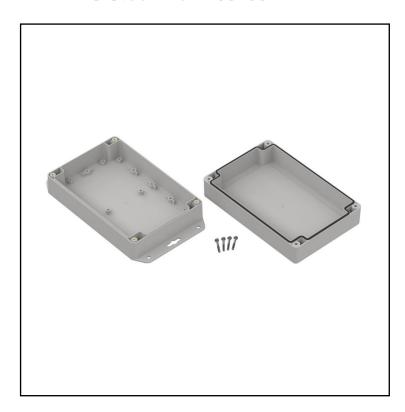

# RS PRO Hermetic Enclosures

RS Stock No.: 2384037

RS Professionally Approved Products bring to you professional quality parts across all product categories. Our product range has been tested by engineers and provides a comparable quality to the leading brands without paying a premium price.

#### **Product Description**

Hermetic enclosure ideal for applications requiring protection against water ingress. The enclosure is manufactured with polyurethane gasket that provides IP67 rating. Lid manufactured with recess for membrane keypads and overlays. Threaded brass inserts ensures reliable assembly of the enclosure. It can be mounted on walls and other surfaces using mounting ears.

#### **General Specifications**

| Туре        | Full with lug          |
|-------------|------------------------|
| Material    | ABS                    |
| Colour      | Lightgray              |
| Accessories | Screw M3 17/10 - 4 psc |
| Mounting    | Wall mount             |