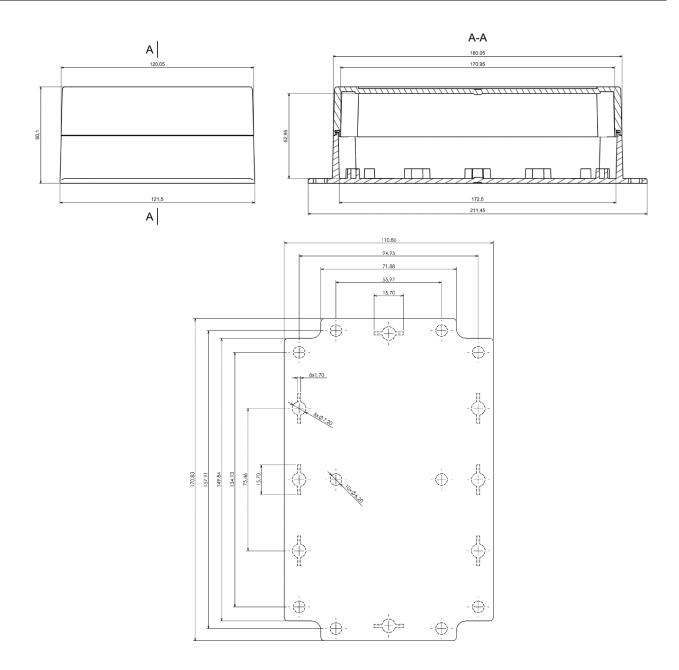

#### **Mechanical Specifications**

| Height | 60.1 mm               |
|--------|-----------------------|
| Width  | 120.05 mm             |
| Length | 180.05 mm (211.45 mm) |
| Gasket | Polyurethane Gasket   |

Dashed line shows outline of the mounting boss under PCB board Recommended mounting holes diameter Ø4mm
All dimensions are given within +/-0,5mm tolerance