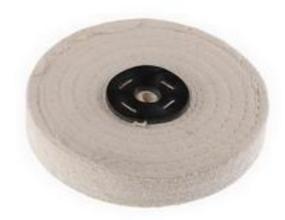

## RS Pro Sewn Cotton 6in Polishing Mop with 2 Sections

RS Stock No: 488-5697

#### **Product Details**

RS Pro sewn cotton polishing mop has a 6 in mop diameter with 2 sections and 9.5 mm locating shaft. It is perfect for use with bench-mounted or hand held machines that utilise a tapered spindle mounting.