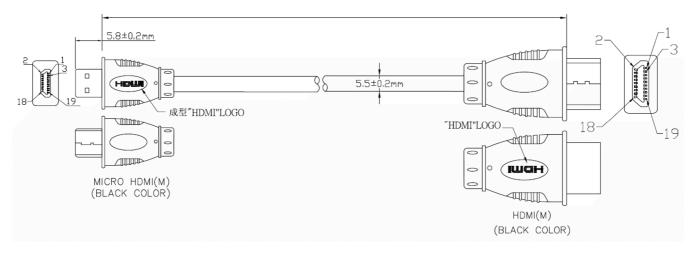

| Н  | DMI( | м)   | 1  | 3 | 2     | 4    | 6 | 5     | 7   | 9  | 8     | 10 | 12 | 11    | 14 | 19 | 17    | 13  | 15  | 16       | 18 | 64    |
|----|------|------|----|---|-------|------|---|-------|-----|----|-------|----|----|-------|----|----|-------|-----|-----|----------|----|-------|
| Mi | cro  | HDMI | 3  | 5 | 4     | 6    | 8 | 7     | 9   | 11 | 10    | 12 | 14 | 13    | 2  | 1  | 16    | 15  | 17  | 18       | 19 | 64    |
|    |      |      | PĂ | _ | Drain | PAIR | - | Drain | PAI | _  | Drain |    |    | Drain |    | _  | Drain | · · | 32A | <u> </u> | -  | Drain |

1. CABLE: 32AWG,UL20276,AL+B-FOIL,[(#32\*1P+D+FAM)\*5PCS+#32\*4C]+AM+B, BLACK COLOR,OD=5.5mm,PVC JACKET(Conductor: BC)(D: 30# CCS).

- 2. LENGTH
- 3. CONNECTORS: HDMI19P(M)\*1PCS,MICRO HDMI19P(M)(BLACK INSULATOR).(镀金头).
- 4. MOLD: MOLDING TYPE.
- 5. CONTACTS