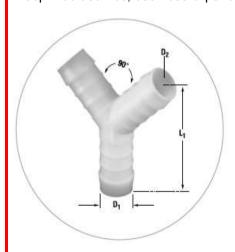

**Push-on Connectors** 

Acetal Resin, non- toxic, tough, lightweight, good impact and wear resistance Deep moulded ribs, use hose clips for high pressure, positive sealing

| D1 | D2  | L1 |
|----|-----|----|
| 8  | 5.6 | 51 |

Unit:mm

D1: Joiner Outer Diameter D2: Joiner Inner Diameter

L1: Length

RS, Professionally Approved Products, gives you professional quality parts across all products categories. Our range has been testified by engineers as giving comparable quality to that of the leading brands without paying a premium price.

<sup>\*</sup>Joiner Outer Diameter = Hose Inner Diameter