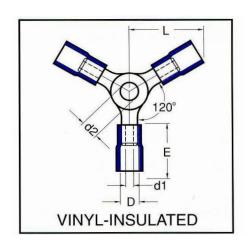

### **Specifications:**

| Colour                  | Red       |
|-------------------------|-----------|
| Contact Material        | Copper    |
| Inner Ring Diameter     | 1.7 mm    |
| Insulation Material     | Vinyl     |
| Insulation              | Insulated |
| Maximum Wire Size (AWG) | 16 AWG    |
| Maximum Wire Size (mm²) | 1.5 mm²   |

## ENGLISH

| Minimum Wire Size (AWG) | 22 AWG       |
|-------------------------|--------------|
| Minimum Wire Size (mm²) | 0.5 mm²      |
| Outer Ring Diameter     | 4 mm         |
| Overall Length          | 34 mm        |
| Shrouded                | Shrouded     |
| Stud Size               | #8           |
| Wire Size               | 22 to 16 AWG |
|                         |              |