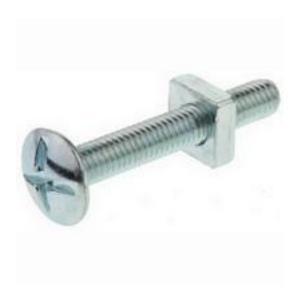

## RS Pro Bright Zinc Plated Steel Roofing Bolt, M6 x 40mm

RS Stock No: 277-648

#### **Product Details**

RS Pro roofing bolt made of mild steel is bright zinc plated for corrosion resistance. This roofing bolt has a cross-slotted mushroom head for easy handling. The bolt measures 40 mm long and has M6 threading for a tight fastening. It is supplied with appropriate square nut.

#### **Features and Benefits**

- · Cross-slot mushroom headed roofing bolts
- supplied with appropriate square nuts
- Bright zinc plated mild steel construction