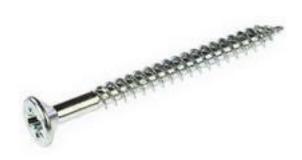

#### **Product Details**

RS Pro pozidriv flat head wood screw made of bright zinc plated steel is clear passivated for corrosion resistance. This screw measures 38.09 mm long and has No.6 twin threading.

#### **Features and Benefits**

- Cross recess head
- Bright zinc plated steel
- · Clear passivated
- Twin threaded
- 38.09 mm long
- No.6 thread size