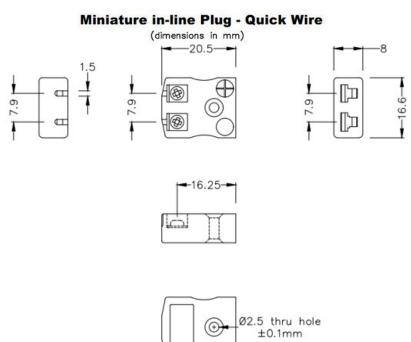

Click below to view:

**RS Pro Thermocouple Connector Selection Guide** 

Miniature in-line Socket - Quick Wire (dimensions in mm)

RS Components is a leading provider for Automation and Control Gear, below is a selection of best selling products: