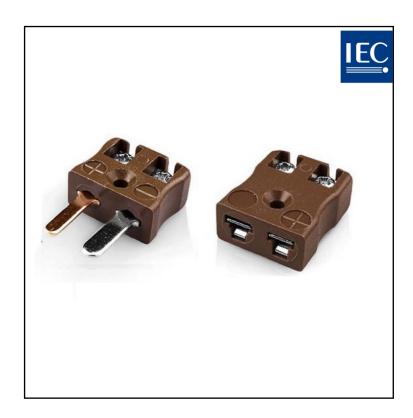

# RS PRO Miniature Quick Wire Connector Thermocouple Plug & Socket IM-T-MQ+FQ Type T IEC

RS Stock No.: 220-9515

RS Professionally Approved Products bring to you professional quality parts across all product categories. Our product range has been tested by engineers and provides a comparable quality to the leading brands without paying a premium price.

### **Product Description**

Miniature connector with flat plug pins. Easy jab-in connection for rapid termination. Just push-in wire & tighten screw.

## **Specifications**

| Thermocouple Type | T IEC                    |
|-------------------|--------------------------|
| Connector Size    | Miniature                |
| Connector Type    | Quick Wire Plug & Socket |
| Colour            | Brown                    |
| Max. Temperature  | 220°C                    |
| Pins              | Flat Pins                |
| +Positive Contact | Copper                   |
| -Negative Contact | Copper Nickel            |