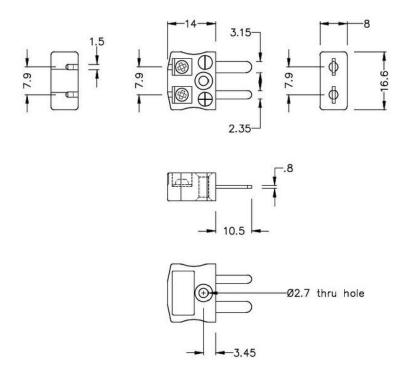

Click below to view:

**RS Pro Thermocouple Connector Selection Guide** 

Miniature in-line Socket - Quick Wire (dimensions in mm)

RS Components is a leading provider for Automation and Control Gear, below is a selection of best selling products: