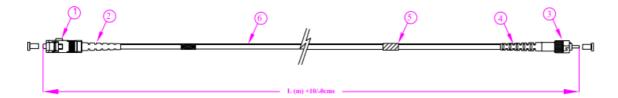

## **Dimensions: (mm)**

| No. | Description          | Ea |
|-----|----------------------|----|
| 1   | SC Connector         | 1  |
| 2   | SC Boots             | 1  |
| 3   | ST Connector         | 1  |
| 4   | ST Boots             | 1  |
| 5   | Identification Label | 1  |
| 6   | 2.8mm Duplex Cable   | 1  |