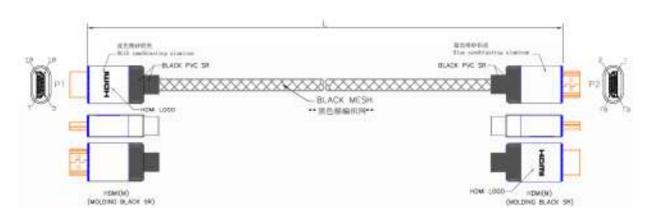

| HDMI(M)   1 3   2 |                 | , , ,         | 10 12   11 | 14 19   17   13       | 3 15 16 18 | 64          |
|-------------------|-----------------|---------------|------------|-----------------------|------------|-------------|
| HDMI(M) 1 3 2 G   | 4 6 5<br>PAIR G | 7 9 8<br>PAIR | 10 12 11 G | 14 19 17 13<br>PAIR G | 3 15 16 18 | 64<br>SHELL |

- CABLE: 28AWG(1/0.32BC), UL20276, AL+B+D-FOIL, [(#28\*1P+D+FAM)\*5PCS+#28\*4C], BLACK COLOR, OD=7.3±0.2mm, PVC JACKET.
- 2. LENGTH: L.
- 3. CONNECTORS: HDMI(M)\*2PCS(BLACK INSULATOR)(SHELL GOLD PLATED).
- 4. MOLD: MOLDING TYPE.
- 5. CONTACTS:
- Test machine test condition.
  A.100% OPEN,SHORT&INTERMITANCE TEST.
  B.CONDUCTOR RESISTANCE: 20hms MAX:
  C.INSULATION RESISTANCE: 10MΩ Min/,10ms:
- 7. ALL MUST BE MEET ON ROHS COMPLIANT.