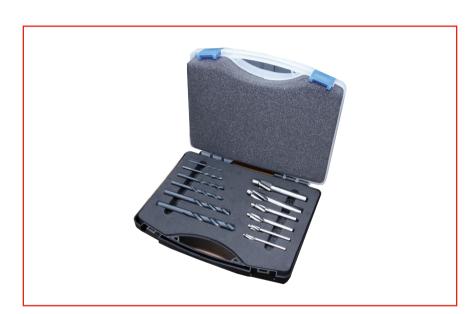

## Datasheet RS Pro HSS Counterbore and Pilot Drill Set

RS Stock No: 132-019

## **Specifications:**

**Set Contains** 

Six 4 Flute Straight Shank Counterbores

Used to produce recessed holes for cap head screws

Material: High Speed Steel

**DIN 373** 

Sizes in Set: M3, M4, M5, M6, M8 and M10

Plus

6 Fully Ground Pilot Drills Material: High Speed Steel

DIN 338 / BS 328

Sizes in Set: 3.5, 4.5, 5.5, 6.5, 9.0 & 11.0mm

Set supplied in a fitted plastic case

| Order Code | Manufacturers<br>Code | Description                         |
|------------|-----------------------|-------------------------------------|
| 132-019    | 28-653-BOX            | HSS Counterbore and Pilot Drill Set |