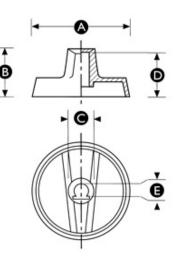

### Shaft type

Complete with clip to fit D-Shaft

| Part No. | A  | В  | С  | D  | E   | Shaft type | Bore size<br>(mm) |
|----------|----|----|----|----|-----|------------|-------------------|
| 2670875  | 40 | 20 | 11 | 18 | 4.6 | D-Shaft    | 6                 |