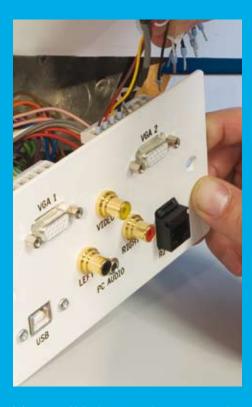

## Double-Gang AV Plate

- 2 x Easy-Install, solderless VGA sockets (VGAPCBUNITNEW)
- · 2 x RCA audio sockets; left and right
- 1 x RCA video socket
- 1 x 3.5mm PC audio socket
- 1 x USB B Male to USB B Female 3m whiteboard flying lead
- 1 x RJ-45 back-to-back socket
- 2GEIAVPLT Double-gang AV plate