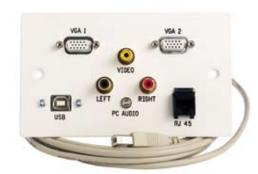

## Double-Gang AV Plate

- 2 x Easy-Install, solderless VGA sockets (VGAPCBUNITNEW)
- · 2 x RCA audio sockets; left and right
- 1 x RCA video socket
- 1 x 3.5mm PC audio socket
- 1 x USB B Male to USB B Female 3m whiteboard flying lead
- 1 x RJ-45 back-to-back socket
- 2GEIAVPLT Double-gang AV plate