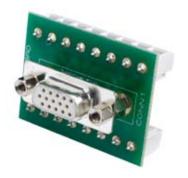

## Solderless VGA Module

For use with our range of Easy-Install VGA Cables (VGA-FRL-xxM) on page 22, this solderless VGA module can be installed into your own equipment or plate as required.

The module incorporates a HD 15-way female D-type and rear screw terminals for quick and easy installation on site. Supplied complete with a clear, easy to use wiring diagram.

• VGAPCBUNITNEW - Solderless VGA Module

 $\bullet$  See pages 22  $\sim$  27 for a full range of AV installation cables.