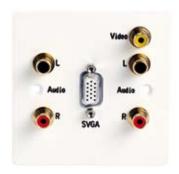

## Single-Gang AV Plate

- 1 x Easy-Install, solderless VGA HD15F (VGAPCBUNITNEW)
- 4 x RCA audio sockets, 2 x left plus 2 x right
- 1 x RCA video socket
- 1GEIAVPLT Single-gang AV plate