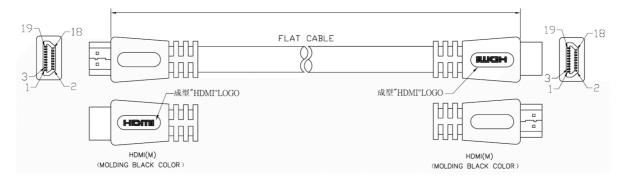

## RS PRO 5mtr HDMI M-M High Speed with Ethernet Cable – Flat Cable

Stock number: 182-8576

The RSPRO 5 metre male to male HDMI cable which has a white PVC jack and an outer diameter of 6mm. The connectors have a gold flash covering to prevent corrosion.

The connector hoods are also made of white PVC and have a strain relief to prevent the jacket splitting around the boot.

The for flex for this cable is flat which makes it perfect for installing into walls.

HDMI is possibly the most common display connection on the market which can be found on devices ranging from PC's, Bluray players, games consoles and more.

- 2. LENGTH: 2000mm
- 3. CONNECTORS: HDMI19P(M)\*2PCS(BLACK INSULATOR)(GOLD PLATE SHELL)、(镀金壳)
- 4. MOLD: MOLDING TYPE.
- 5. CONTACTS: