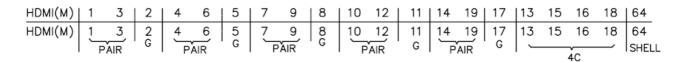

HDMI is possibly the most common display connection on the market which can be found on devices ranging from PC's, Bluray players, games consoles and more.

- 2. LENGTH: 2000mm
- 3. CONNECTORS: HDMI19P(M)\*2PCS(BLACK INSULATOR)(GOLD PLATE SHELL)、(镀金壳)
- 4. MOLD: MOLDING TYPE.
- 5. CONTACTS: