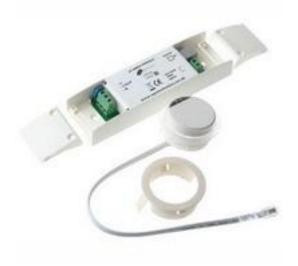

# **RS Pro MWS5 Microwave Miniature Microwave Detector,** Maximum of 50Hz

RS Stock No: 796-2069

#### **Product Details**

RS Pro microwave miniature microwave detector provides automatic control of lighting loads with optional manual control. The unit detects movement using a PIR sensor and turns the load on. When an area is no longer occupied the load will switch off after an adjustable time out period. It comes complete with clips allowing unobtrusive flush mounting into ceiling tiles or solid ceilings. All functionality is fully programmable using an IR handset. It operates at a temperature rating of -10 to +50°C and frequency of 50 Hz.

#### Features and Benefits

- Microwave sensor detects movement
- Receives commands from an IR handset
- Light level sensor measures light level
- IP40 rated
- Type Class 2