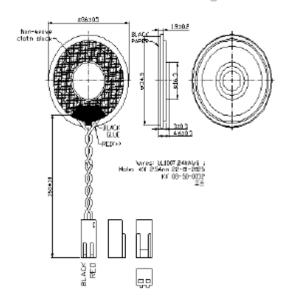

#### **Approvals**

Connection Diagrams / Assembly Diagrams / Illustrations / Accessories

Dimensions Unit: mm

All data at 25°C unless otherwise specified