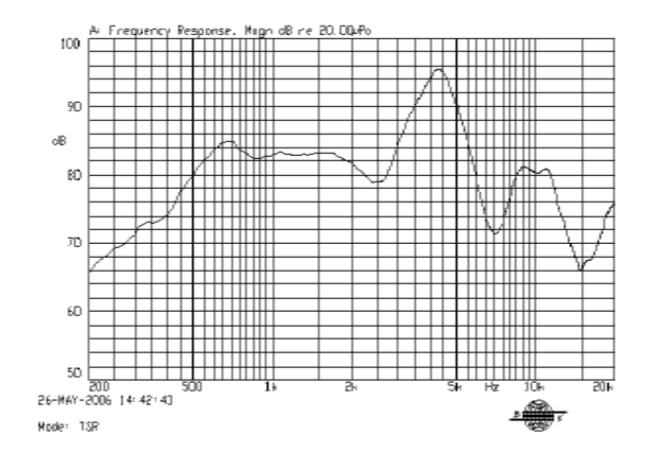

### **Frequency Curve**

#### **General Specifications**

| Rated impedance               | 8±15%Ω      |
|-------------------------------|-------------|
| Nominal power                 | 1W          |
| Maximum power                 | 1.2W        |
| Resonant frequency            | 550±20%Hz   |
| Frequency range               | F0-11,000Hz |
| Sound pressure level at 1W/1m | 85±3dB      |
| Operating temperature         | -20°C~+60°C |
| Storage temperature           | -30°C~+60°C |
| Weight                        | 8.25g       |
| Magnet material               | Nd-Fe-B     |
| Magnet size                   | ø12.5x1.5mm |
| Housing material              | Metal       |
| Cone material                 | Black mylar |